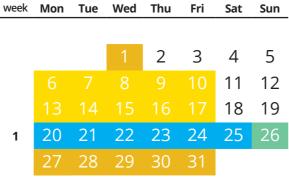

#### January 2025

WED 1 Public Holiday: New Year's Day

**MON 6-FRI 17** Orientation

**MON 20** Trimester 1S begins **SUN 26** Enrolment close

MON 27-SUN 2 Public Holidays: Lunar New Year

### February 2025

**THU 20** Census Date

#### **March 2025**

MON 3-FRI 7 Study Week

FRI 7 Last Withdrawal without

Academic Penalty

Public Holiday: Hari Raya Puasa **MON 31** 