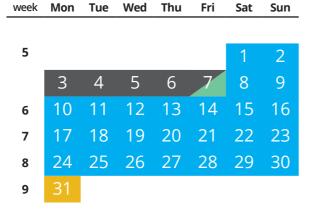

#### September 2025

MON 1-FRI 12 Orientation

MON 15 Trimester 3 begins SUN 21 Enrolments close

### October 2025

THU 9 Census Date

MON 20 Public Holiday: Deepavali

MON 20-FRI 24 Study Week

FRI 24 Last Withdrawal without

**Academic Penalty** 

#### November 2025

SAT 29 Last Date to Withdraw in eStudent