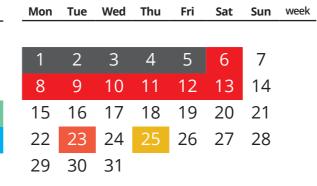

#### **APRIL**

**April 2025** 

**SAT 12** Last Date to Withdraw in eStudent MON 14-FRI 18 **Study Vacation** 

Public Holiday: Good Friday **FRI 18** 

**SAT 19-FRI 25** Exam Period **FRI 25** Trimester 1S ends

#### May 2025

THU 1 Public Holiday: Labour Day MON 12 Results Published

**MON 12** Public Holiday: Vesak Day

MON 19-SAT 24 Deferred & Supplementary Exams

(subject to change)