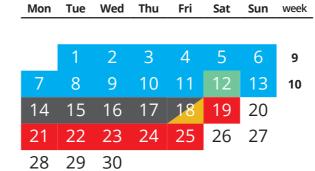

#### May 2025

THU 1 Public Holiday: Labour Day
MON 12 Public Holiday: Vesak Day

MON 5-FRI 16 Orientation

MON 19 Trimester 2 begins SUN 25 Enrolments close

#### **June 2025**

SAT 7 Public Holiday: Hari Raya Haji

THU 12 Census Date MON 23-MON 30 Study Week

#### **July 2025**

TUES 1-FRI 4 Study Week

FRI 4 Last Withdrawal without Academic Penalty

**MAY AUGUST** week Mon Tue Wed Thu Mon Tue Wed Thu Fri Sat Sun week Fri Sat Sun 3 10 11 11 12 13 14 13 14 15 16 17 18 20 21 22 23 24 25 18 19 20 21 22 23 24 27 28 29 30 31 25 26 27 28 29 30 31 **IUNE SEPTEMBER** week Mon Tue Wed Thu Fri Sat Sun Mon Tue Wed Thu Fri Sat Sun week 1 2 3 6 7 4 5 10 11 12 13 14 13 14 15 16 17 18 17 18 19 20 21 22 22 23 24 25 26 27 28 24 25 26 27 28 29 29 30 30 JULY week Mon Tue Wed Thu Fri 10 1 12 15 16 17 18 19 20